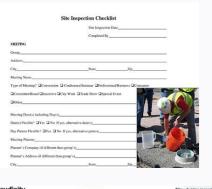

Construction site review report. Construction site inspection report. Construction site inspection report sample.

Web manufacturers like Wix also offer free plans, but have a limited bandwidth and storage space and you will have ads with Wix brand on your website. However, if the design team is known by the contractor, a team of Shadow design can be appointed to monitor the construction. See Snagging for more information. Revision and completion of the